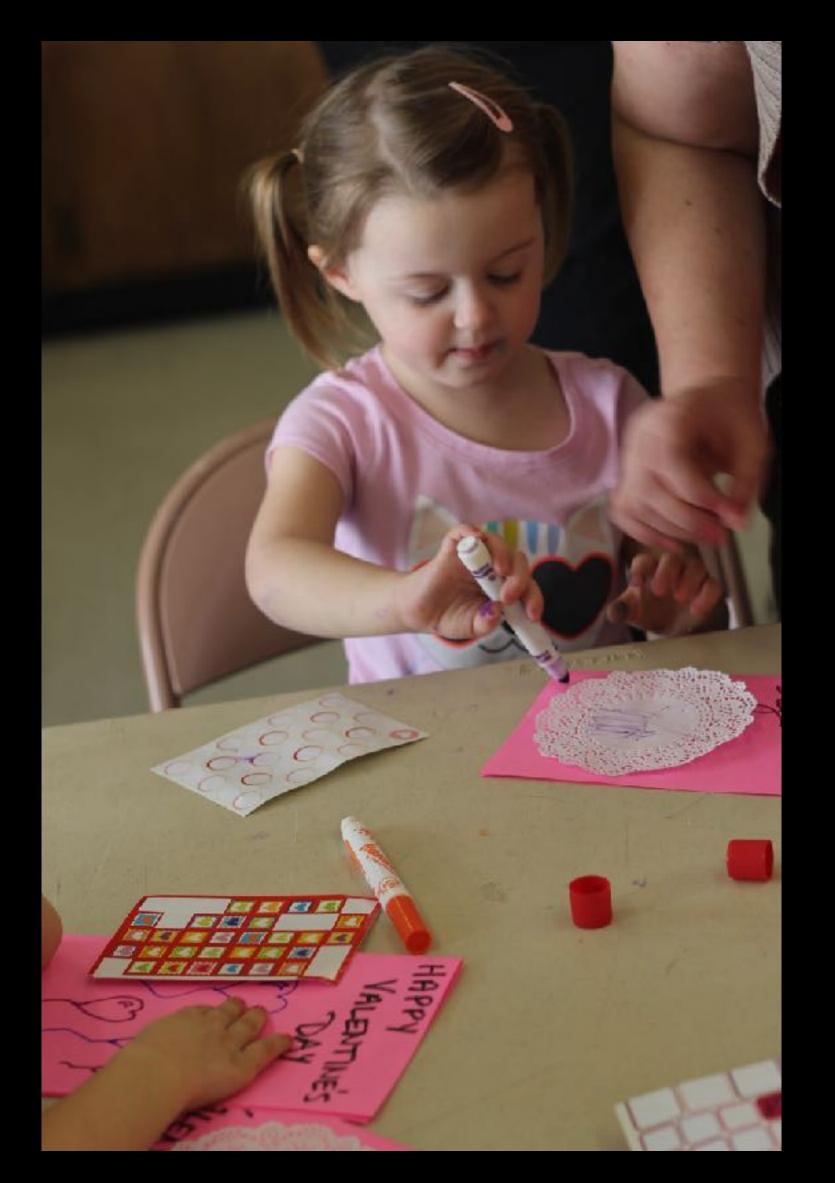

### Traditions dictates that the youngsters create Valentines for the older members