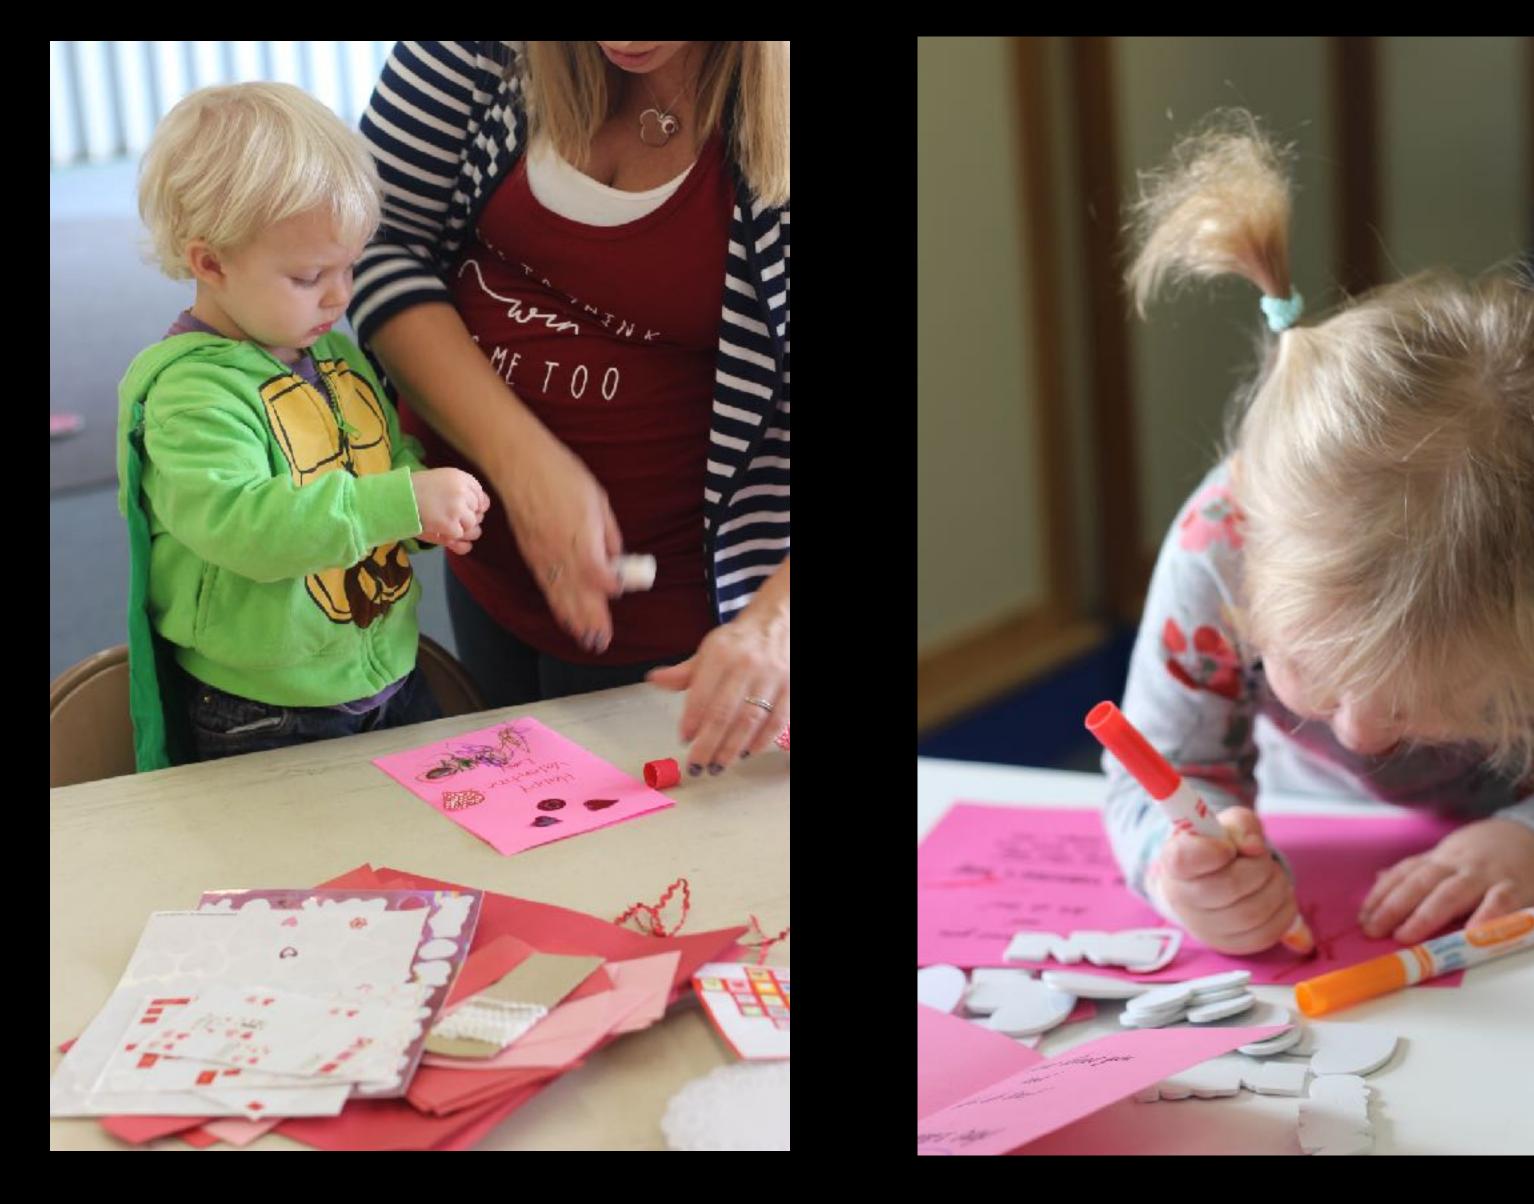

### Traditions dictates that the youngsters create Valentines for the older members