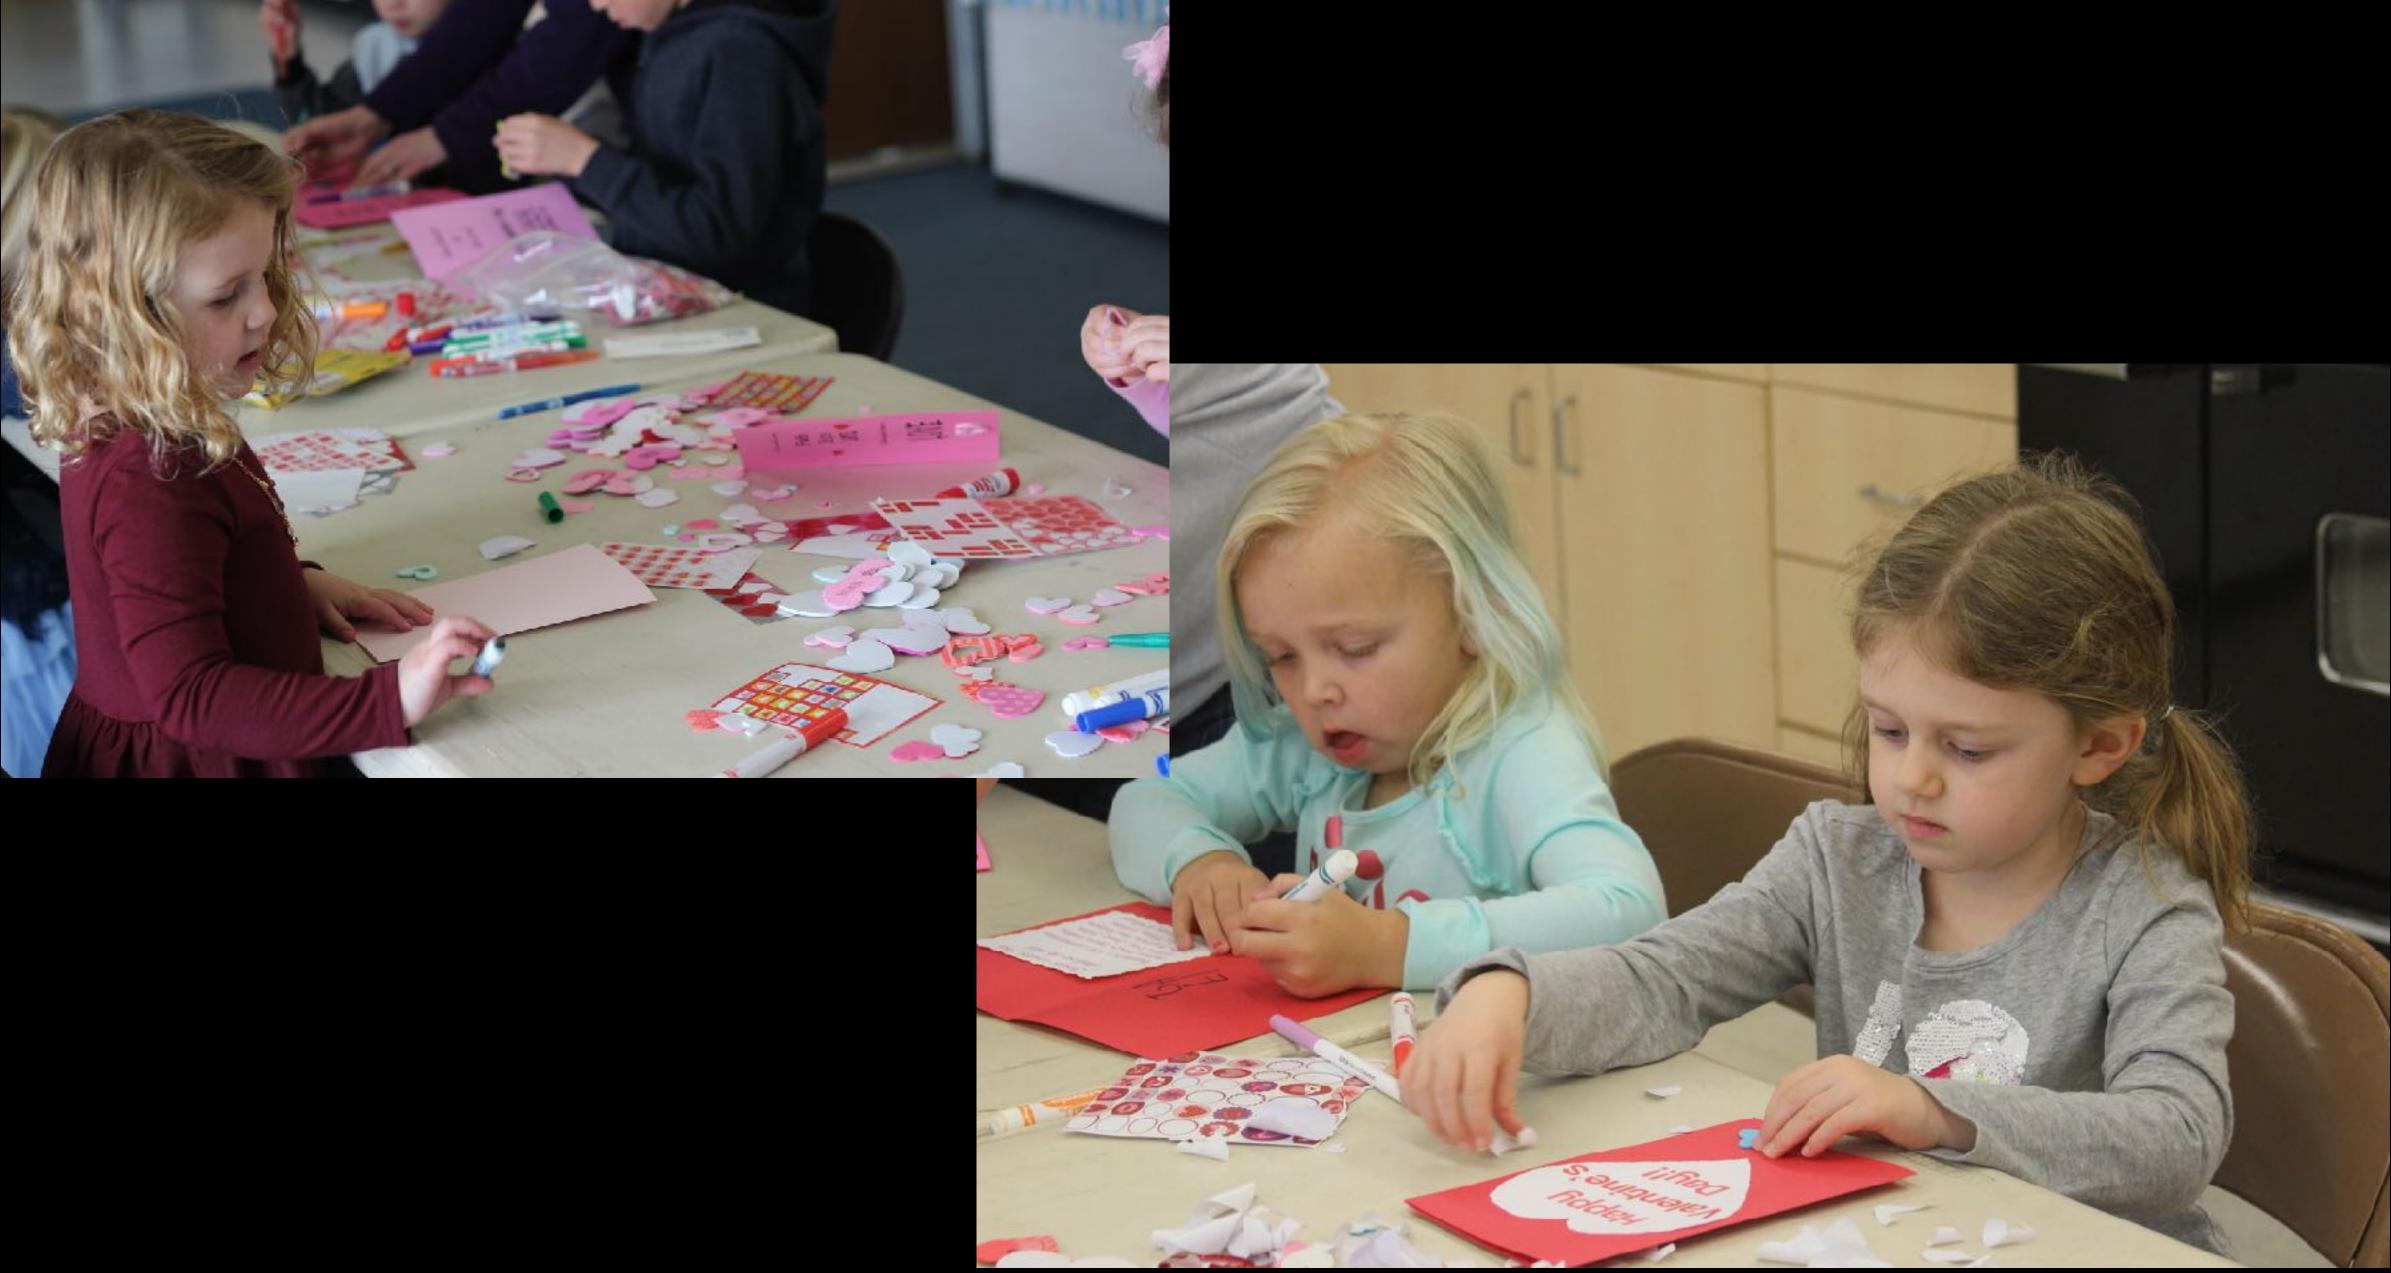

### Traditions dictates that the youngsters create Valentines for the older members